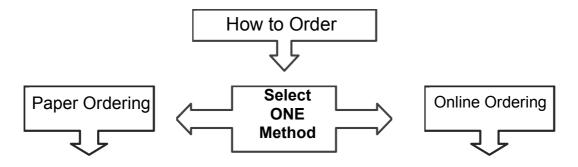

# 2025 Student Booklist Miami State School

**PREP** 

This list of **Year PREP Requirements** has been prepared by the school. Your child will need these items for the start of the 2025 school year.

## Orders due Friday, 13th December 2024

Complete Paper Order Form

Return to School with full payment by

Friday, 13th December 2024

Visit <u>www.edsco.com.au</u>

Click the green button:

Submit your online order by **Friday, 13th December 2024** 

#### **OPTION A**

Use this option if you just need the recommended school bookpack for your child's year level.

#### **OPTION B**

Use this option if you need to add ADDITIONAL ITEMS or want to adjust any quantities from the recommended amounts.