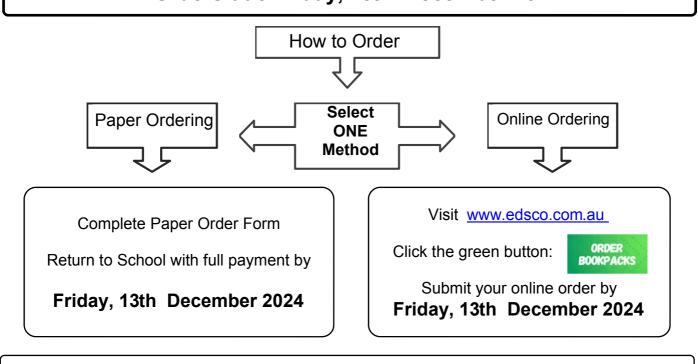

## This list of Year 2 Requirements has been prepared by the school. Your child will need these items for the start of the 2025 school year. Orders due Friday, 13th December 2024

<<< Orders placed by Friday, 13th December 2024 will receive FREE Delivery >>>

# Important Information - Please read carefully

**Delivery:** A Courier will deliver your pack to the address you provide. You can have your pack delivered to your home address or you may prefer to use an alternate address i.e. Work, neighbours, relatives etc. The Delivery Address cannot be changed after your order is submitted. Each Year Level is dispatched on different days during the week of delivery. Please note that the packs are delivery only and cannot be collected.

Delivery Date: We will deliver your pack on or before Friday, 10th January 2025 if your order is placed by Friday, 13th December 2024.

Check your order: Please check your order as soon as you receive it.

Backorders: Backorders may occur and will be delivered to your school, clearly labelled for distribution to your child.

Late Orders: We accept late orders placed after Friday, 13th December 2024 but we cannot guarantee a delivery time and a standard delivery fee will apply.

Enquiries: Please refer to our Bookpack "FAQ" page on our website or email our team at bookpacks@edsco.com.au

Name Each Item: Once you receive your Bookpack, clearly name each item ready for the start of school.