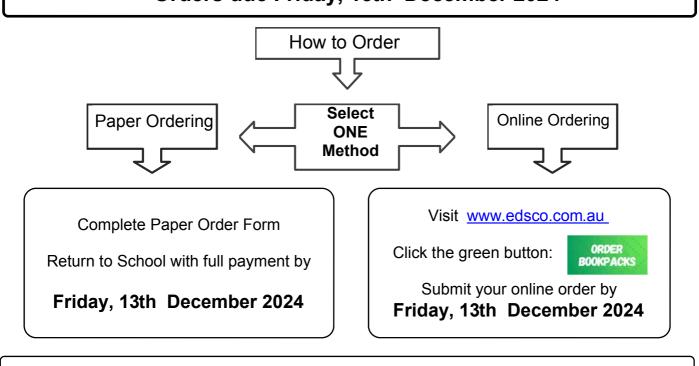

## This list of Year 3 Requirements has been prepared by the school. Your child will need these items for the start of the 2025 school year. Orders due Friday, 13th December 2024

<<< Orders placed by Friday, 13th December 2024 will receive FREE Delivery >>>

## Important Information - Please read carefully

**Delivery:** A Courier will deliver your pack to the address you provide. You can have your pack delivered to your home address or you may prefer to use an alternate address i.e. Work, neighbours, relatives etc. The Delivery Address cannot be changed after your order is submitted. Each Year Level is dispatched on different days during the week of delivery. Please note that the packs are delivery only and cannot be collected.

Delivery Date: We will deliver your pack on or before Friday, 10th January 2025 if your order is placed by Friday, 13th December 2024.

Check your order: Please check your order as soon as you receive it.

Backorders: Backorders may occur and will be delivered to your school, clearly labelled for distribution to your child.

Late Orders: We accept late orders placed after Friday, 13th December 2024 but we cannot guarantee a delivery time and a standard delivery fee will apply.

Enquiries: Please refer to our Bookpack "FAQ" page on our website or email our team at bookpacks@edsco.com.au

Name Each Item: Once you receive your Bookpack, clearly name each item ready for the start of school.