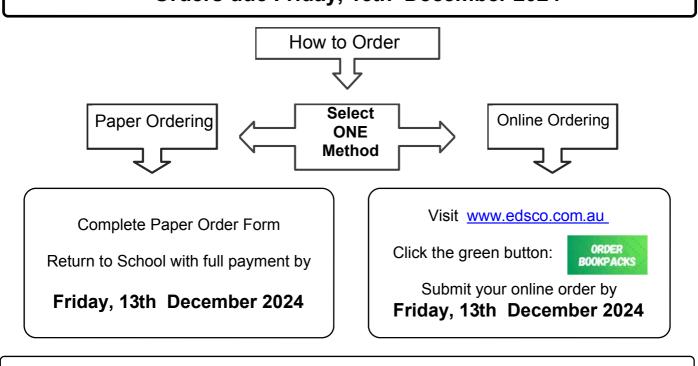

# Important Information - Please read carefully

**Delivery:** A Courier will deliver your pack to the address you provide. You can have your pack delivered to your home address or you may prefer to use an alternate address i.e. Work, neighbours, relatives etc. The Delivery Address cannot be changed after your order is submitted. Each Year Level is dispatched on different days during the week of delivery. Please note that the packs are delivery only and cannot be collected.

Delivery Date: We will deliver your pack on or before Friday, 10th January 2025 if your order is placed by Friday, 13th December 2024.

Check your order: Please check your order as soon as you receive it.

Backorders: Backorders may occur and will be delivered to your school, clearly labelled for distribution to your child.

Late Orders: We accept late orders placed after Friday, 13th December 2024 but we cannot guarantee a delivery time and a standard delivery fee will apply.

Enquiries: Please refer to our Bookpack "FAQ" page on our website or email our team at bookpacks@edsco.com.au

Name Each Item: Once you receive your Bookpack, clearly name each item ready for the start of school.