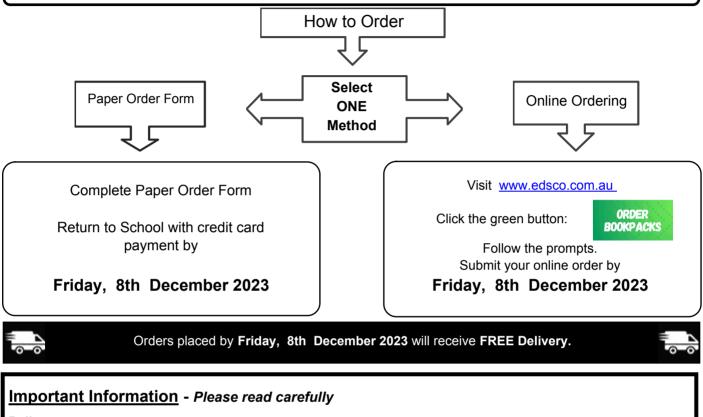

# Orders due Friday, 8th December 2023

**Delivery**: A Courier will deliver your pack to the address you provide. You can have your pack delivered to your home address or you may prefer to use an alternate address i.e. Work, neighbours, relatives etc. The Delivery Address cannot be changed after your order is submitted. Each Year Level is dispatched on different days during the week of delivery. Please note that the packs are delivery only and cannot be collected.

**Delivery Date:** We will deliver your pack on or before **Friday**, **12th January 2024** if your order is placed by Friday, 8th December 2023.

Check Your Order: Please check your order as soon as you receive it.

Backorders: Backorders may occur and will be delivered, clearly labelled for distribution to your child.

Late Orders: We will still accept orders placed after Friday, 8th December 2023 but we cannot guarantee a delivery time and a standard delivery fee will apply.

Avoid the Back to School stress. Don't wait until January to organise your Back to School needs as you may find items are out of stock. Submit your order by Friday, 8th December 2023 and let us pack the order for you and deliver it to your door on time for the start of school ... EASY. ©