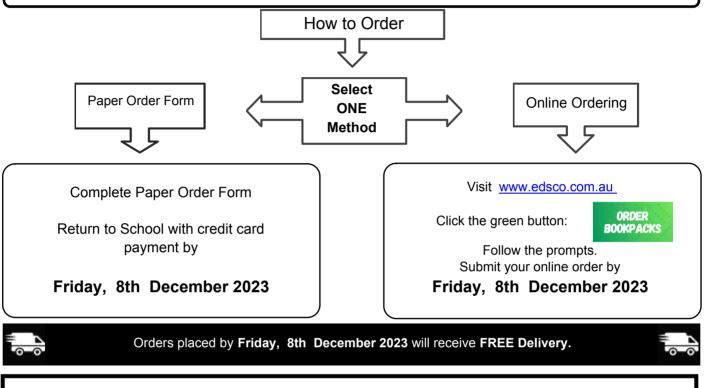

# Orders due Friday, 8th December 2023

### Important Information - Please read carefully

**Delivery**: A Courier will deliver your pack to the address you provide. You can have your pack delivered to your home address or you may prefer to use an alternate address i.e. Work, neighbours, relatives etc. The Delivery Address cannot be changed after your order is submitted. Each Year Level is dispatched on different days during the week of delivery. Please note that the packs are delivery only and cannot be collected.

**Delivery Date:** We will deliver your pack on or before **Friday**, **12th January 2024** if your order is placed by Friday, 8th December 2023.

Check Your Order: Please check your order as soon as you receive it.

Backorders: Backorders may occur and will be delivered, clearly labelled for distribution to your child.

Late Orders: We will still accept orders placed after Friday, 8th December 2023 but we cannot guarantee a delivery time and a standard delivery fee will apply.

**Enquiries:** Please direct Book Pack enquiries to EDSCO - email <u>bookpacks@edsco.com.au</u> Please be aware that the phones become congested during the Back-to-School January period.

Name Each Item: Once you receive your Book Pack, clearly name each item ready for the start of school.

Avoid the Back to School stress. Don't wait until January to organise your Back to School needs as you may find items are out of stock. Submit your order by Friday, 8th December 2023 and let us pack the order for you and deliver it to your door on time for the start of school ... EASY. ©